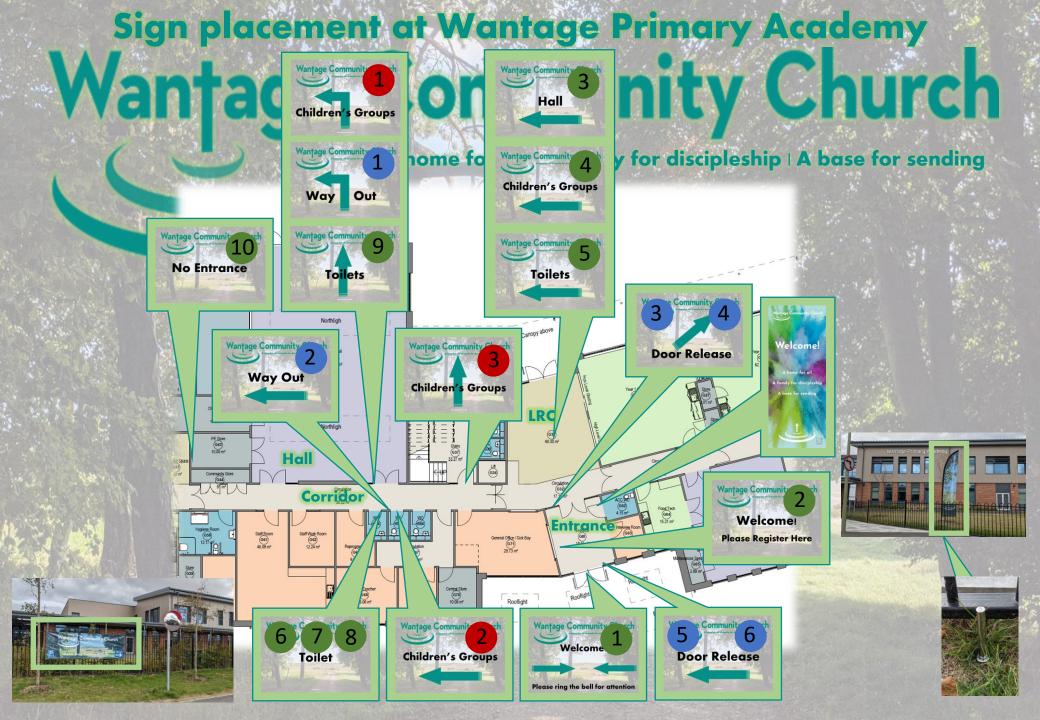

### Sign placement at Wantage Primary Academy Wantage Community Church

A home for all | A family for discipleship | A base for sending

A home for all | A family for discipleship | A base for sending

Wantage Primary Academy Fire Exits

## Wantage Community Church A home for all I A family for discipleship I A base for sending

A home for all | A family for discipleship | A base for sending

### Signs for the Entrance and LRC

DO NOT PRINT THIS SLIDE!

A home for all | A family for discipleship | A base for sending

#### Welcome!

Please ring the bell for attention

A home for all | A family for discipleship | A base for sending

### Welcome!

Please Register Here

A home for all | A family for discipleship | A base for sending

Door Release

**Exit Door from LRC** 

A home for all | A family for discipleship | A base for sending

### Door Release

A home for all | A family for discipleship | A base for sending

A home for all | A family for discipleship | A base for sending

### Toilets

A home for all | A family for discipleship | A base for sending

### Children's Groups

Left hand door inside hall

A home for all | A family for discipleship | A base for sending

### Children's Groups

A home for all | A family for discipleship | A base for sending

### Children's Groups

Corridor Outside Hall

A home for all | A family for discipleship | A base for sending

Children's Groups

**Door at Bottom of Stairs** 

A home for all | A family for discipleship | A base for sending

### Children's Groups

**Door at Top of Stairs** 

A home for all | A family for discipleship | A base for sending

### Children's Groups

First Floor Corridor

A home for all | A family for discipleship | A base for sending