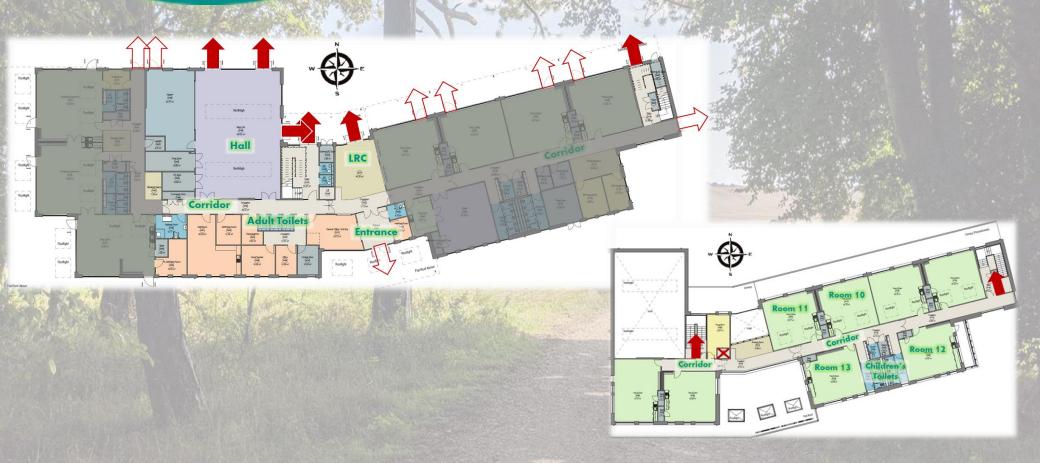

Wantage Primary Academy Fire Exits

### Sign placement at Wantage Primary Academy Wantage Community Church

A home for all | A family for discipleship | A base for sending

A home for all | A family for discipleship | A base for sending

Wantage Primary Academy Fire Exits