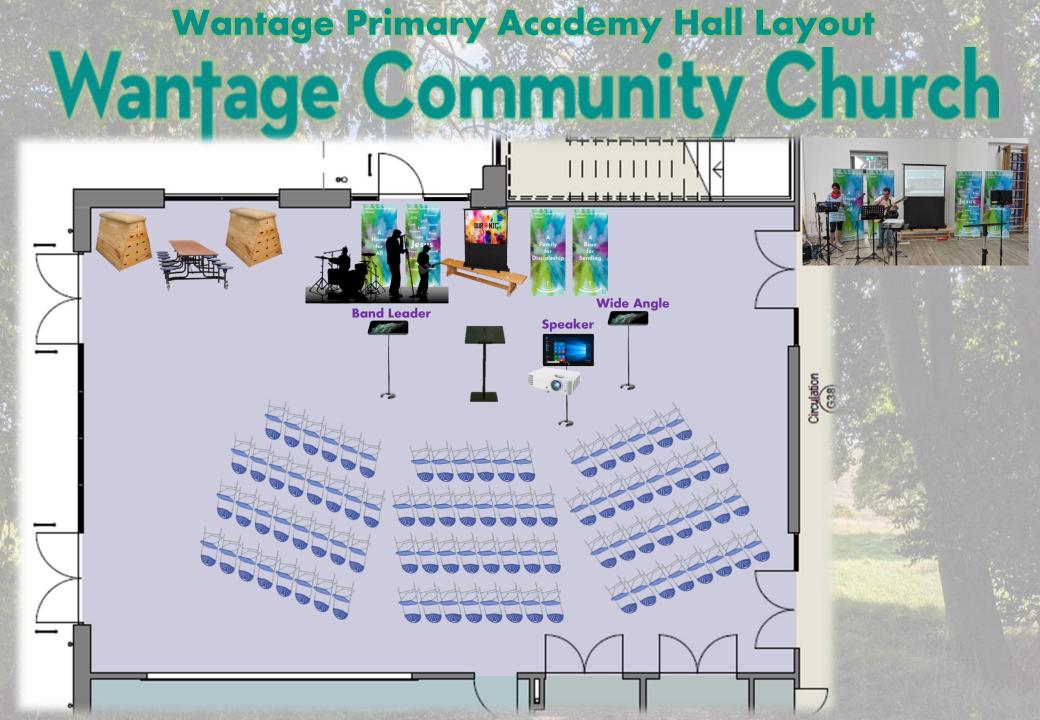

## Wantage Community Church A home for all I A family for discipleship I A base for sending

A home for all | A family for discipleship | A base for sending

#### Setup Team

Please look for coloured labels on boxes and equipment

- = Always Needed take into Hall
- = Sometimes Needed ask Worship Team
- = Rarely Needed only if requested