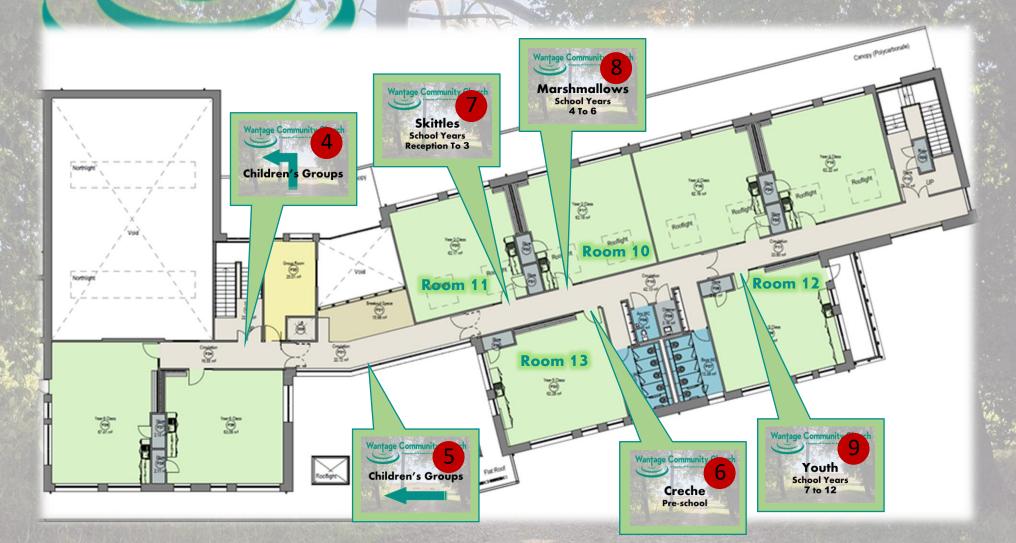

### Children's Groups

Left hand door inside hall

A home for all | A family for discipleship | A base for sending

### Children's Groups

A home for all | A family for discipleship | A base for sending

### Children's Groups

Corridor Outside Hall

A home for all | A family for discipleship | A base for sending

Children's Groups

**Door at Bottom of Stairs** 

A home for all | A family for discipleship | A base for sending

### Children's Groups

**Door at Top of Stairs** 

A home for all | A family for discipleship | A base for sending

### Children's Groups

First Floor Corridor

A home for all | A family for discipleship | A base for sending

### Creche Pre-school

A home for all | A family for discipleship | A base for sending

# Skittles School Years Reception To 3

A home for all | A family for discipleship | A base for sending

## Marshmallows School Years 4 To 6

A home for all | A family for discipleship | A base for sending

## School Years 7 to 12

First Floor Room F26

A home for all | A family for discipleship | A base for sending